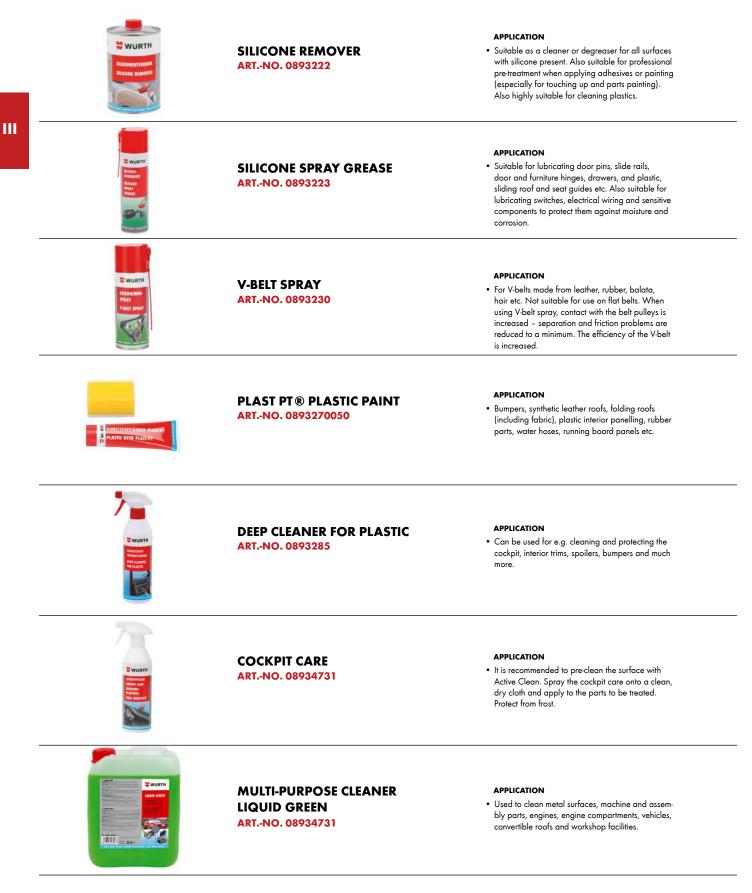

patter spray<br>for aluminium, non-ferrous heavy metals, structural<br>steel, welding torch nozzles and stainless steels.                                                                                                                                                                                       |
| Contraction of the second seco | SILICONE SPRAY<br>ARTNO. 0893221                         | <b>APPLICATION</b> <ul> <li>For bumpers, protective strips, plastic rails and guides, door and sealing rubbers, rubber cuffs and hoses.</li> </ul>                                                                                                                                                                                                                            |



#### **CAR CARE & SERVICE**





#### **CHEMICALS** LUBRICANTS APPLICATION • Extremely high-pressure-resistant partly synthetic oil for universal lubrication and for high pressure loads. **ADHESIVE LUBRICANT HHS** • Suitable for universal lubrication and for high pressure loads, e.g. shifting, accelerator and clutch 2000® linkages, Bowden cables, pins, joints, hinges, revers-ART.-NO. 0893106 ing levers, lock strikers, drag link ends, slide rails, chain wheels, toothed racks, open gearwheels and much more. **HHS® CLEAN ADHESIVE** APPLICATION • Highly effective pre-cleaner and bond improver LUBRICANT PRE-CLEANER (primer) specially tailored to HHS products. ART.-NO. 089310610 **ADHESIVE LUBRICANT HHS®** APPLICATION 5000 • Extremely temperature-resistant, fully synthetic penetrating oil with PTFE. Provides optimum lubrica