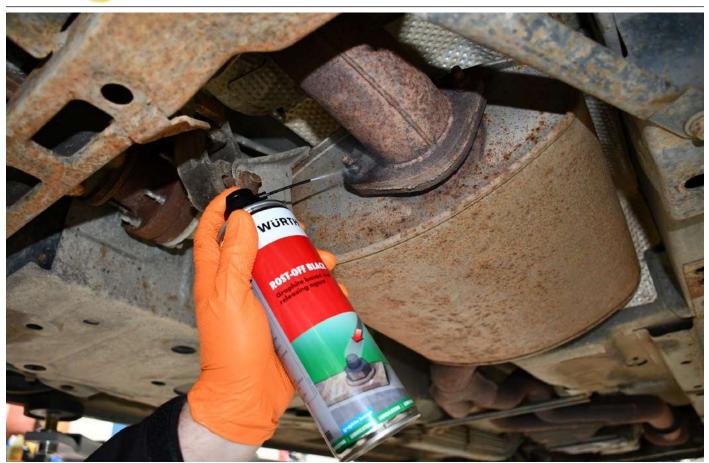

#### RUST REMOVER ROST-OFF 400ML AEROSAL CAN

ART.-NO. 0890200004

**GLASS AND WINDOW** 

#### APPLICATION

CLEANER

ART.-NO. 08902205

 For releasing rusty and oxidised screw connections on passenger cars, lorries, agricultural and construction machinery, assemblies and devices

#### VARIANTS

| Artno.  | Contents | Container   |
|---------|----------|-------------|
| 0890200 | 400ml    | Aerosol can |
| 0890300 | 5        | Canister    |